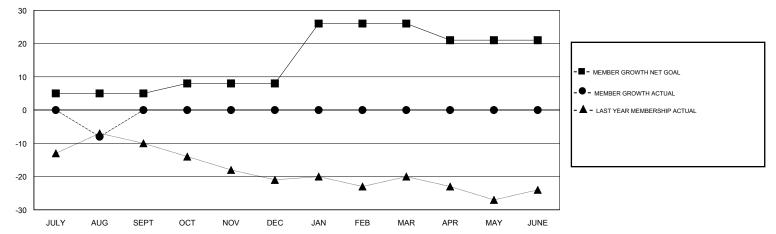

## **CINDY GREGG** LOCATION OHIO GMT CA GMT: Clubs Members RESULTS FOR 2018-2019 RESULTS FOR 2018-2019 NEW CLUB GOAL NEW CLUBS DROPPED CLUBS MEMBER GROWTH NET MEMBER GROWTH DROPPED QUARTER QUARTER GOAL ACTUAL MEMBERS ACTUAL (including transfers) 0 0 0 5 14 19 JULY/AUG/SEPT JULY/AUG/SEPT 0 0 0 3 0 0 OCT/NOV/DEC OCT/NOV/DEC 0 1 0 0 0 18 JAN/FEB/MAR JAN/FEB/MAR 0 0 0 0 0 -5 APR/MAY/JUNE APR/MAY/JUNE GOALS AND ACTUAL NEW CLUBS CUMULATIVE 1 0.8 CURRENT YEAR GOALS FOR NEW CLUBS 0.6 CURRENT YEAR ACTUAL NEW CLUBS LAST YEAR ACTUAL NEW CLUBS 0.4

GOALS AND ACTUAL MEMBERS CUMULATIVE

76

| 7 CLUBS OF 55 ADDED 1 OR MORE<br>NEW MEMBERS | GENDER DISTRIBUTION<br>MALE 993 (67.51%)<br>FEMALE 478 (32.49%) |                                                                                                                           |
|----------------------------------------------|-----------------------------------------------------------------|---------------------------------------------------------------------------------------------------------------------------|
|                                              | Women Percentage Fiscal Year Goal: 33%                          |                                                                                                                           |
|                                              | TOTAL FAMILY UNIT MEMBERS                                       | 353                                                                                                                       |
| MEMBERSHIP DATA                              |                                                                 | 477                                                                                                                       |
| 1                                            |                                                                 | 177                                                                                                                       |
|                                              |                                                                 |                                                                                                                           |
|                                              | NEW MEMBERS                                                     | NEW MEMBERS MALE 993 (67.51%)   FEMALE 478 (32.49%)   Women Percentage Fiscal Year Goal: 33%   CLICK HERE FOR CUMULATIVE. |